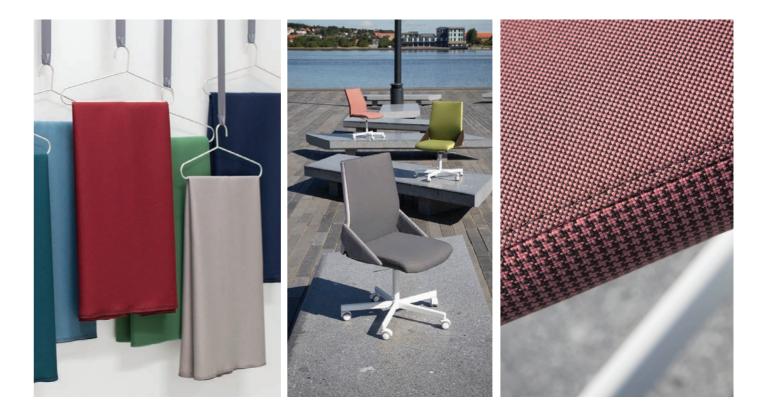

#### Colourful contrasts

With a palette of no less than 40 different colours, Go Check can accommodate almost any request for colourful and contrasting check patterns. The rich colour palette encompasses almost every shade and nuance - from intense, clear pastels such as mint, peach and light blue to classic white and navy and a selection of discreet greys. The palette also includes bright and distinctive colours such as cobalt blue, turquoise, orange, lime and red.

### Mix and match

The colours of the Go palette recurs throughout the Gabriel collection, and it is easy to mix and match Go with other Gabriel fabrics, for example the mesh fabrics, to create distinctive designs and unique combinations of diverse materials. The kinship between the three Go fabrics also opens up an almost endless range of possibilities to mix and match and create new and exciting compositions.