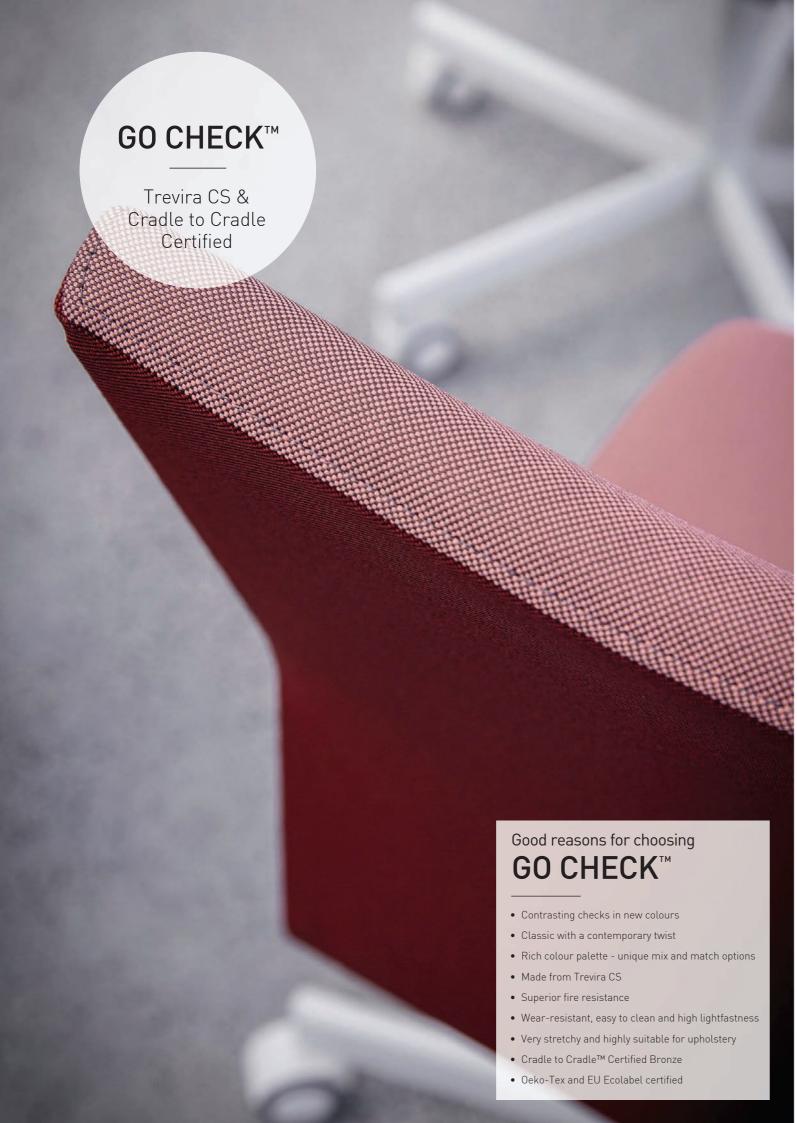

# GO CHECK™ - BOUND FOR THE CATWALK

With its two-coloured pattern of tiny squares lined up in endless ranks, Go Check is inspired by the fashion world's eternal fascination with check patterns – and encourages furniture design to take a stroll down the catwalk.

#### Go Check It Out!

Check patterns in all designs and sizes have been a popular fashion phenomenon for generations. With its endless rows of tiny squares side by side, Go Check springs from a classic pattern with proud traditions, but still keeps its gaze fixed firmly on the future of furniture design. The look is familiar and classic but with an ultra-modern, almost high-tech and industrial twist.

#### Colourful contrasts

With a palette of no less than 40 different colours, Go Check can accommodate almost any request for colourful and contrasting check patterns. The rich colour palette encompasses almost every shade and nuance - from intense, clear pastels such as mint, peach and light blue to classic white and navy and a selection of discreet greys. The palette also includes bright and distinctive colours such as cobalt blue, turquoise, orange, lime and red.

## Sublime properties

Just as haute couture leads the way in fashion, Go Check is also at the forefront – not only in terms of design and aesthetics but also when it comes to sustainability, fire safety and durability. All three Go fabrics are certified in accordance with some of the most stringent environmental standards and are Cradle to Cradle<sup>TM</sup> Certified Bronze as well as Oeko-Tex and EU Ecolabel certified. In addition, the fabrics are made from Trevira CS polyester, which is inherently flame-retardant and complies with even the most rigorous fire safety requirements.